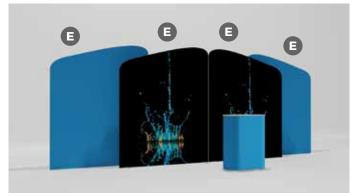

### EXHIBITION ACCESSORIES

Layer up your exhibition stand by adding more displays. Our wide range of displays are perfect for adding high impact graphics, they vary in size to fill any floor space, the choice is yours.

**Product E** 1800mm x 2200mm

Lighting Available as an optional extra

Round Counter 500mm x 930mm

Oval Counter 800mm x 930mm

- Components available to buy individually.
- Why not add a counter to your display? (See page 22).
- Illuminate your graphics by adding LED or Halogen lighting to your display, ask us about our lighting range.