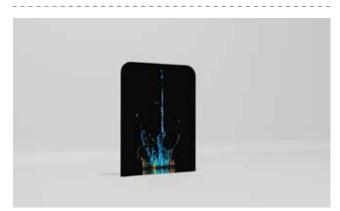

### PEDESTAL FABRIC DISPLAY STAND 🛛 🚳 😂 🖙

This striking new fabric stand displays your graphic on a pedestal and is the perfect product for an **exhibition**, **theatre**, **museum or retail environment** where high volumes of foot traffic are guaranteed to see it.

The fabric graphic is tensioned on either side of the upright, giving you maximum visual impact from both sides. Unlike a roll up banner, there's no need to push this stand into a corner to hide a blank back. It's also very user-friendly; the hardware is re-usable and the fabric prints can be easily removed and replaced with minimum effort. If you want to change the message, you change one or both sides of the fabric panels. A significant long term saving on the roll up banner.

- **Double sided** fabric display.
- Each banner can be easily removed / replaced to quickly change your display.
- Lightweight frame with foldaway feet.

**Size (mm)** 850 (w) x 2100 (h) x 300 (d) Material 220gsm Display Polyester