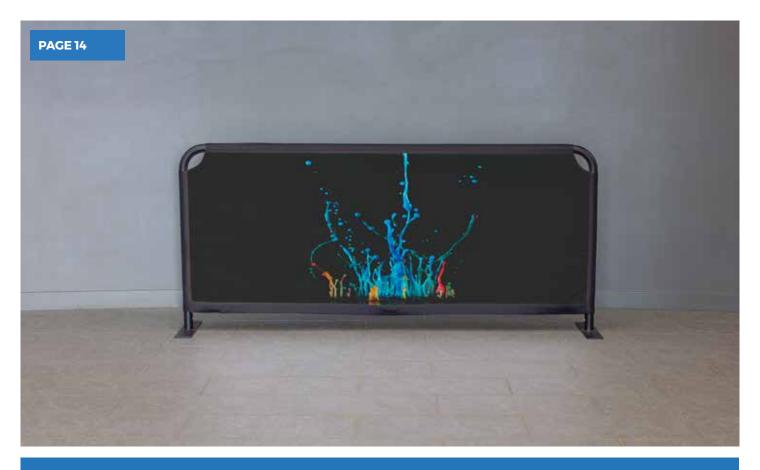

### PARTITION DISPLAY

Our Partition Displays are perfect for indoor or temporary outdoor use, whether it's in a **car showroom or identifying separate zones** in a large open plan space in an attractive way. With full colour double sided print on tensioned fabric, its guaranteed to make an impact and increase exposure for your brand.

The black frame of the partition display features rounded corners for a sleek design with cut-out corners on the fabric to ensure the design remains taut and crease free when in use. The product comes with drilled holes in the feet should it need securing on grassy areas or in outdoor venues. The printed fabric can be easily replaced and the hardware can be re-used time and time again, offering a versatile, cost-effective product that will never feel outdated.

Why not use our partition display as an alternative to a cafe barrier?

- Excellent alternative to a café barrier and for zoning areas.
- Available with ground pegs and base weights for outdoor use.
- Lightweight, easy to assemble frame that's easy to transport and store.