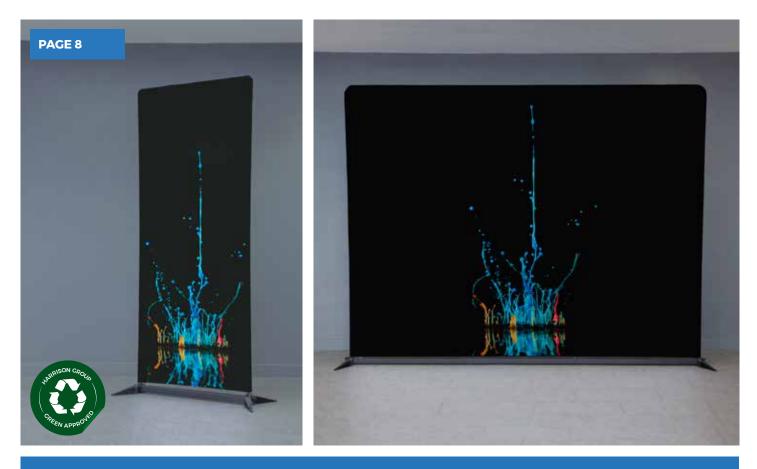

### FABRIC DISPLAY STAND

Our Fabric Display Stands are the perfect product for any **retail environment, car showroom, event or trade show** as they are lightweight, easy to transport, and display a brand message eloquently and vibrantly on high quality printed fabric with none of the curl, scuff or glare that you would expect from a standard roll up banner.

The Fabric Display Stand is quick and easy to assemble and offers a **better alternative to the roll up banner**, helping businesses make an impact and stand out from the crowd. Unlike a roll up banner the print is double sided and can be easily replaced on the sturdy re-usable hardware, offering a longer service life, more options for your brand and a longer-term cost saving. Available in 3 sizes.

- Reusable hardware and replaceable fabric banners.
- Quick and easy to assemble.
- Comes in handy carry bag for easy transportation and storage.