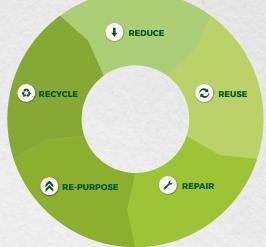

#### Reduce

We ensure our waste output is kept to minimum through efficient manufacturing processes.

#### Reuse

Our products are built to last and can be reused again and again. Many of our products have replaceable print options.

#### Repair

We can repair our flags to elongate their life and avoid using additional fabric to replace them.

#### **Re-Purpose**

We transform our used and waste fabric back into useful items through our fabric upcycling scheme.

#### Recycle

Many of our products are made from recycled materials and can also be recycled at the end of their life.