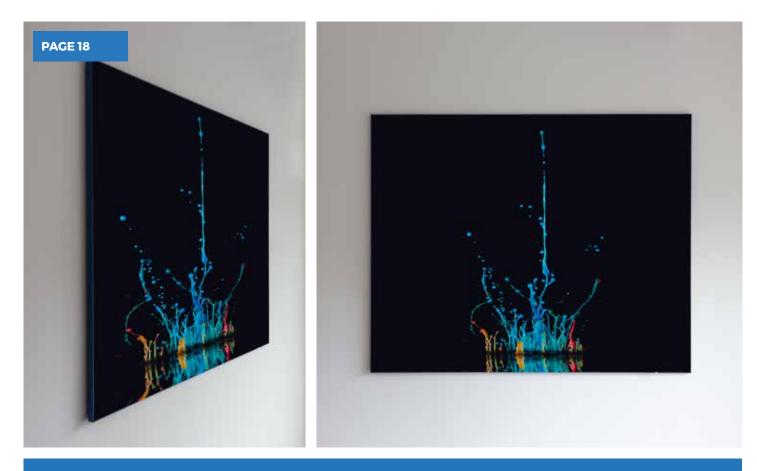

# **BRAVURA** THE PORTABLE DISPLAY RANGE

#### **The Bravura Range**

The environmentally friendly alternative to single-use roll up banners. Our Bravura range has been designed to deliver minimum environmental impact and maximum marketing results. The hardware on all products in our Bravura range is reusable and all prints are easily replaced, offering a significant long-term saving and a better option for the environment.