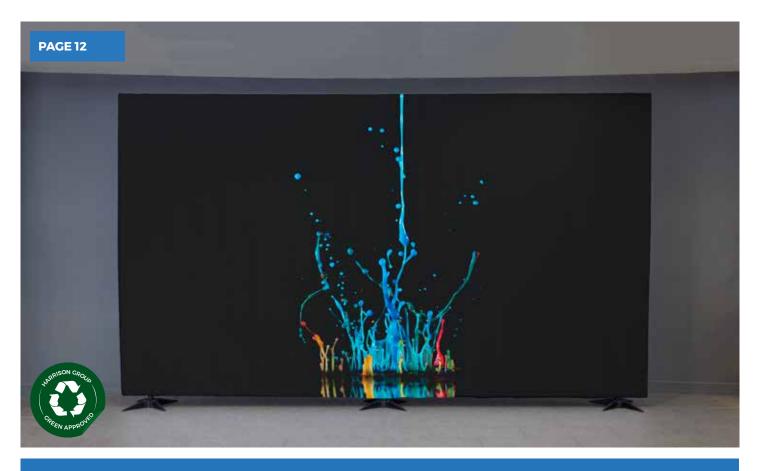

### ULTRA LARGE FABRIC WALL

Our Ultra Large Fabric Wall is the perfect scene setter for a product or vehicle launch, as a **backdrop wall at a festival or an interview or sponsor wall at a major indoor event.** This lightweight Ultra Large Fabric Wall is a well-designed and easily installed display product with a single sided fabric printed graphic. Surprisingly lightweight, the frame can be dismantled into a much smaller and manageable series of components that are easily transportable. After installation, the fabric stays straight and crease-free giving a premium appearance for displaying your brand messaging.

At 6m overall length, this wall offers exceptional value and maximum impact, if 6m is too wide, you can alter your product to a 2m or 4m width by simply removing the frame components and fitting a new graphic. The printed fabric fascia is easily replaced and the hardware is reusable, offering a long-term cost-effective solution. Replacement prints available separately.

- ▶ Instant impact, 6 metre width.
- Quick and easy to install.
- Robust, matte black powder coated aluminium frame.

**Size (mm)** 6000 (w) x 2300 (h) x 300 (d) **Material** 220gsm Display Polyester