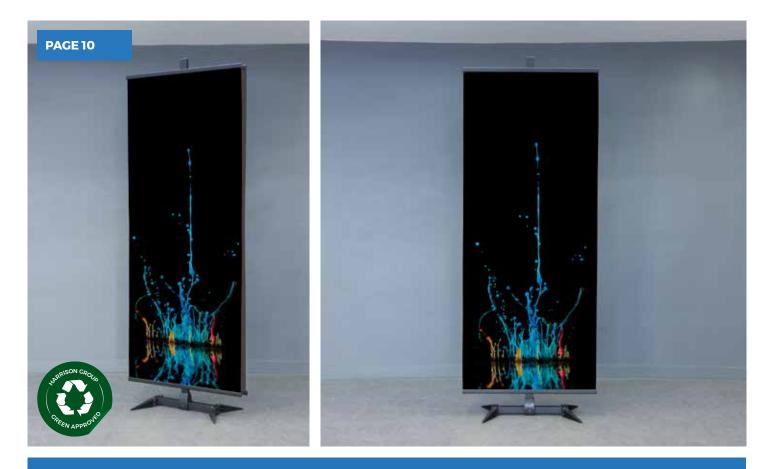

### PEDESTAL FABRIC DISPLAY STAND 🛛 🚳 😂 🖙

This striking new fabric stand displays your graphic on a pedestal and is the perfect product for an **exhibition**, **theatre**, **museum or retail environment** where high volumes of foot traffic are guaranteed to see it.

The fabric graphic is tensioned on either side of the upright, giving you maximum visual impact from both sides. Unlike a roll up banner, there's no need to push this stand into a corner to hide a blank back. It's also very user-friendly; the hardware is re-usable and the fabric prints can be easily removed and replaced with minimum effort. If you want to change the message, you change one or both sides of the fabric panels. A significant long term saving on the roll up banner.

- **Double sided** fabric display.
- Each banner can be easily removed / replaced to quickly change your display.
- Lightweight frame with foldaway feet.

**Size (mm)** 850 (w) x 2100 (h) x 300 (d) Material 220gsm Display Polyester