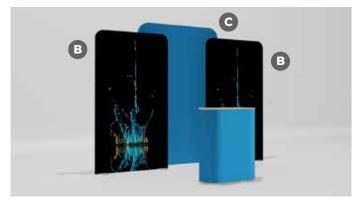

### MODULAR EXHIBITION STANDS

Our modular exhibition stands offer you a superior quality, **flexible option for your exhibition**, **trade show**, **seminar or event.** Each combination has been specifically designed to dress the standard shell scheme or floor space allocation to ensure your brand has maximum impact against your competitors. Prefer to create your own? Each component can be purchased separately so you can dress your space exactly how you want it.

Our range of modular exhibition stands takes structures manufactured from a strong aluminium framework and adds a tensioned graphic system that fits snugly around each shape using a simple zip system to create an eye-catching display that's sure to impress your audience. Prints can be easily replaced for your next event and your hardware can be re-used, offering you a cost-effective solution for when you require a complete change of display.

**Product A** 1500mm x 2400mm

**Product C** 1400mm x 2200mm

**Product B** 1100mm x 2000mm

**Product D** 1500mm x 2000mm