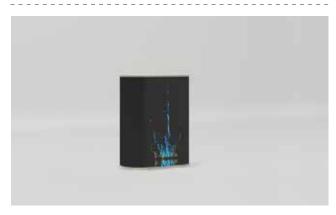

### FABRIC DISPLAY STAND

Our Fabric Display Stands are the perfect product for any **retail environment, car showroom, event or trade show** as they are lightweight, easy to transport, and display a brand message eloquently and vibrantly on high quality printed fabric with none of the curl, scuff or glare that you would expect from a standard roll up banner.

The Fabric Display Stand is quick and easy to assemble and offers a **better alternative to the roll up banner**, helping businesses make an impact and stand out from the crowd. Unlike a roll up banner the print is double sided and can be easily replaced on the sturdy re-usable hardware, offering a longer service life, more options for your brand and a longer-term cost saving. Available in 3 sizes.

- Reusable hardware and replaceable fabric banners.
- Quick and easy to assemble.
- Comes in handy carry bag for easy transportation and storage.