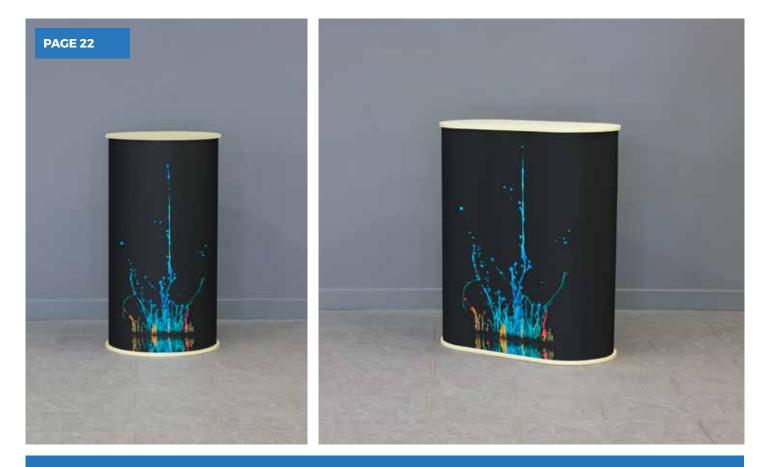

### PORTABLE COUNTER

Our portable counters, **available in an oval or round shape**, are the perfect addition for an exhibition space or event stand, offering you a branded focal point and an ideal space to display your marketing materials. Both counters come complete with a high quality hard top, a handy storage shelf and a custom printed wrap graphic that can be easily replaced for your next event or exhibition.

Both of our portable counters are lightweight and easy to transport and store. For each counter, the hardware components (counter top, base, shelf and poles) are supplied in one carry bag and the wrap around PET custom printed graphic is supplied in a separate carry bag to ensure is remains in perfect condition for your event. The printed graphic is finished with Velcro, so it can be easily attached to the counter frame and print can be easily replaced should you need to change your message.

#### Size (mm)

500 (w) x 930 (h) x 500 (d) 800 (w) x 930 (h) x 400 (d) PET Wrap, Veneer Top, Base & Shelf PET Wrap, Veneer Top, Base & Shelf

Package 1 3m x 2m Floor Space