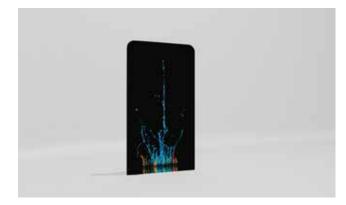

### FABRIC DISPLAY STAND

Our Fabric Display Stands are the perfect product for any **retail environment, car showroom, event or trade show** as they are lightweight, easy to transport, and display a brand message eloquently and vibrantly on high quality printed fabric with none of the curl, scuff or glare that you would expect from a standard roll up banner.

The Fabric Display Stand is quick and easy to assemble and offers a **better alternative to the roll up banner**, helping businesses make an impact and stand out from the crowd. Unlike a roll up banner the print is double sided and can be easily replaced on the sturdy re-usable hardware, offering a longer service life, more options for your brand and a longer-term cost saving. Available in 3 sizes.

- Reusable hardware and replaceable fabric banners.
- Quick and easy to assemble.
- Comes in handy carry bag for easy transportation and storage.