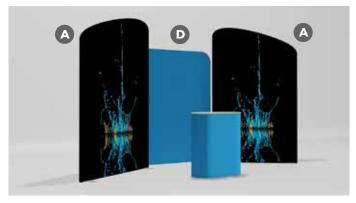

### MODULAR EXHIBITION STANDS

Our modular exhibition stands offer you a superior quality, **flexible option for your exhibition**, **trade show**, **seminar or event.** Each combination has been specifically designed to dress the standard shell scheme or floor space allocation to ensure your brand has maximum impact against your competitors. Prefer to create your own? Each component can be purchased separately so you can dress your space exactly how you want it.

Our range of modular exhibition stands takes structures manufactured from a strong aluminium framework and adds a tensioned graphic system that fits snugly around each shape using a simple zip system to create an eye-catching display that's sure to impress your audience. Prints can be easily replaced for your next event and your hardware can be re-used, offering you a cost-effective solution for when you require a complete change of display.

**Product A** 1500mm x 2400mm

**Product C** 1400mm x 2200mm

**Product B** 1100mm x 2000mm

**Product D** 1500mm x 2000mm