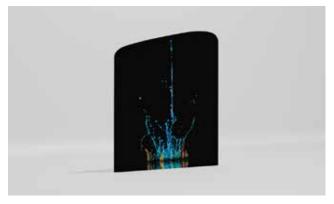

### PARTITION DISPLAY

Our Partition Displays are perfect for indoor or temporary outdoor use, whether it's in a **car showroom or identifying separate zones** in a large open plan space in an attractive way. With full colour double sided print on tensioned fabric, its guaranteed to make an impact and increase exposure for your brand.

The black frame of the partition display features rounded corners for a sleek design with cut-out corners on the fabric to ensure the design remains taut and crease free when in use. The product comes with drilled holes in the feet should it need securing on grassy areas or in outdoor venues. The printed fabric can be easily replaced and the hardware can be re-used time and time again, offering a versatile, cost-effective product that will never feel outdated.

Why not use our partition display as an alternative to a cafe barrier?

- Excellent alternative to a café barrier and for zoning areas.
- Available with ground pegs and base weights for outdoor use.
- Lightweight, easy to assemble frame that's easy to transport and store.