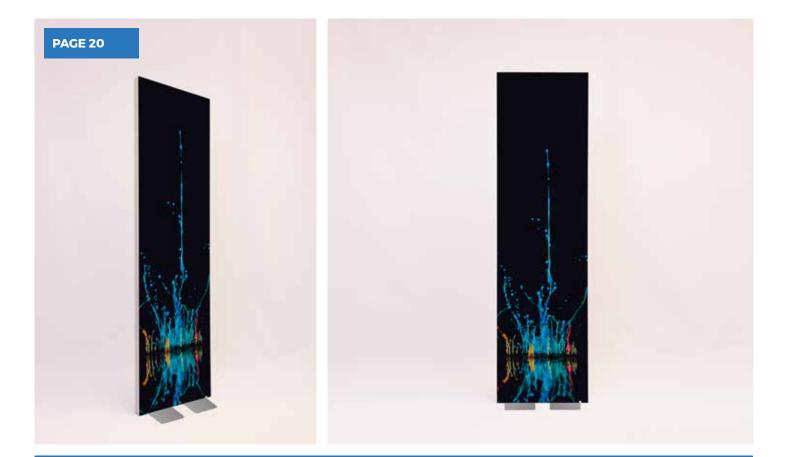

### FABRIC DISPLAY STAND

Our Fabric Display Stands are the perfect product for any **retail environment, car showroom, event or trade show** as they are lightweight, easy to transport, and display a brand message eloquently and vibrantly on high quality printed fabric with none of the curl, scuff or glare that you would expect from a standard roll up banner.

The Fabric Display Stand is quick and easy to assemble and offers a **better alternative to the roll up banner**, helping businesses make an impact and stand out from the crowd. Unlike a roll up banner the print is double sided and can be easily replaced on the sturdy re-usable hardware, offering a longer service life, more options for your brand and a longer-term cost saving. Available in 3 sizes.

- Reusable hardware and replaceable fabric banners.
- Quick and easy to assemble.
- Comes in handy carry bag for easy transportation and storage.