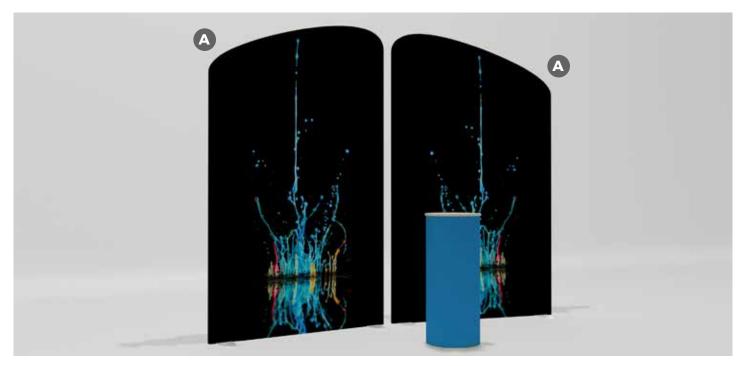

### MODULAR EXHIBITION STANDS

Our modular exhibition stands offer you a superior quality, **flexible option for your exhibition**, **trade show**, **seminar or event.** Each combination has been specifically designed to dress the standard shell scheme or floor space allocation to ensure your brand has maximum impact against your competitors. Prefer to create your own? Each component can be purchased separately so you can dress your space exactly how you want it.

Our range of modular exhibition stands takes structures manufactured from a strong aluminium framework and adds a tensioned graphic system that fits snugly around each shape using a simple zip system to create an eye-catching display that's sure to impress your audience. Prints can be easily replaced for your next event and your hardware can be re-used, offering you a cost-effective solution for when you require a complete change of display.

**Product A** 1500mm x 2400mm

**Product C** 1400mm x 2200mm

**Product B** 1100mm x 2000mm

**Product D** 1500mm x 2000mm