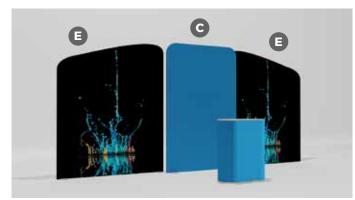

### EXHIBITION ACCESSORIES

Layer up your exhibition stand by adding more displays. Our wide range of displays are perfect for adding high impact graphics, they vary in size to fill any floor space, the choice is yours.

**Product E** 1800mm x 2200mm

Lighting Available as an optional extra

Round Counter 500mm x 930mm

Oval Counter 800mm x 930mm

- Components available to buy individually.
- Why not add a counter to your display? (See page 22).
- Illuminate your graphics by adding LED or Halogen lighting to your display, ask us about our lighting range.