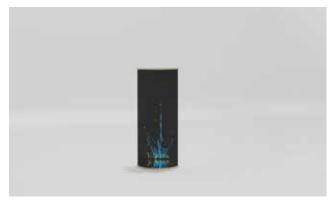

### FABRIC DISPLAY STAND

Our Fabric Display Stands are the perfect product for any **retail environment, car showroom, event or trade show** as they are lightweight, easy to transport, and display a brand message eloquently and vibrantly on high quality printed fabric with none of the curl, scuff or glare that you would expect from a standard roll up banner.

The Fabric Display Stand is quick and easy to assemble and offers a **better alternative to the roll up banner**, helping businesses make an impact and stand out from the crowd. Unlike a roll up banner the print is double sided and can be easily replaced on the sturdy re-usable hardware, offering a longer service life, more options for your brand and a longer-term cost saving. Available in 3 sizes.

- Reusable hardware and replaceable fabric banners.
- Quick and easy to assemble.
- Comes in handy carry bag for easy transportation and storage.