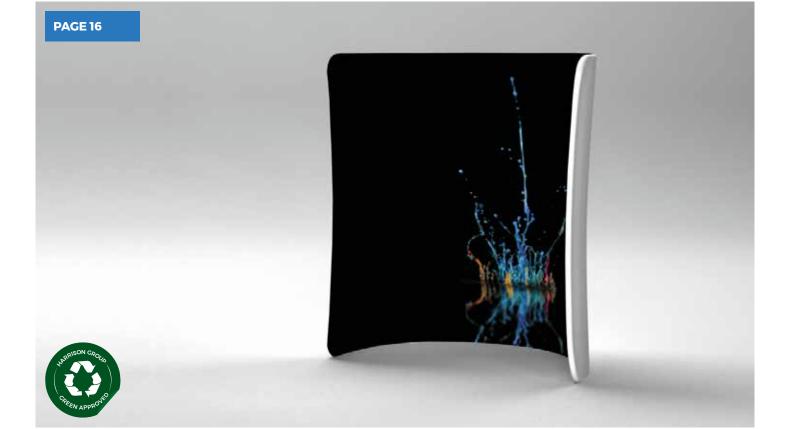

### MODULAR FABRIC DISPLAY WALL

The Modular Fabric Display Wall is the next generation of display stands. An alternative to the traditional roll up banners and magnetic pop up stands, they offer an eye-catching, lightweight and portable solution.

It is available as a curved wall (also available as straight), and is perfect for **exhibitions**, **showrooms**, **offices and promotional events**. Your marketing messaging is printed one sided onto a high quality fabric which is simply zipped over the aluminium frame, making assembly quick and simple and maintaining taut, crease-free graphics. With specially designed feet for extra stability, you can be sure your display stands out from the crowd for the duration of your event.

The graphics can be washed after each use, renewing your display for a professional look every time. Replacement graphics can also be bought separately to update your display instantly, simply reuse the hardware for a long-term, cost-effective portable display solution.

Printed full colour on front side - rear side with white finish. Full colour available as option on rear side.

- ► Available as 3 metre, **curved** (also available as straight).
- LED lighting available for added impact.
- Carry case included for easy transportation and storage.